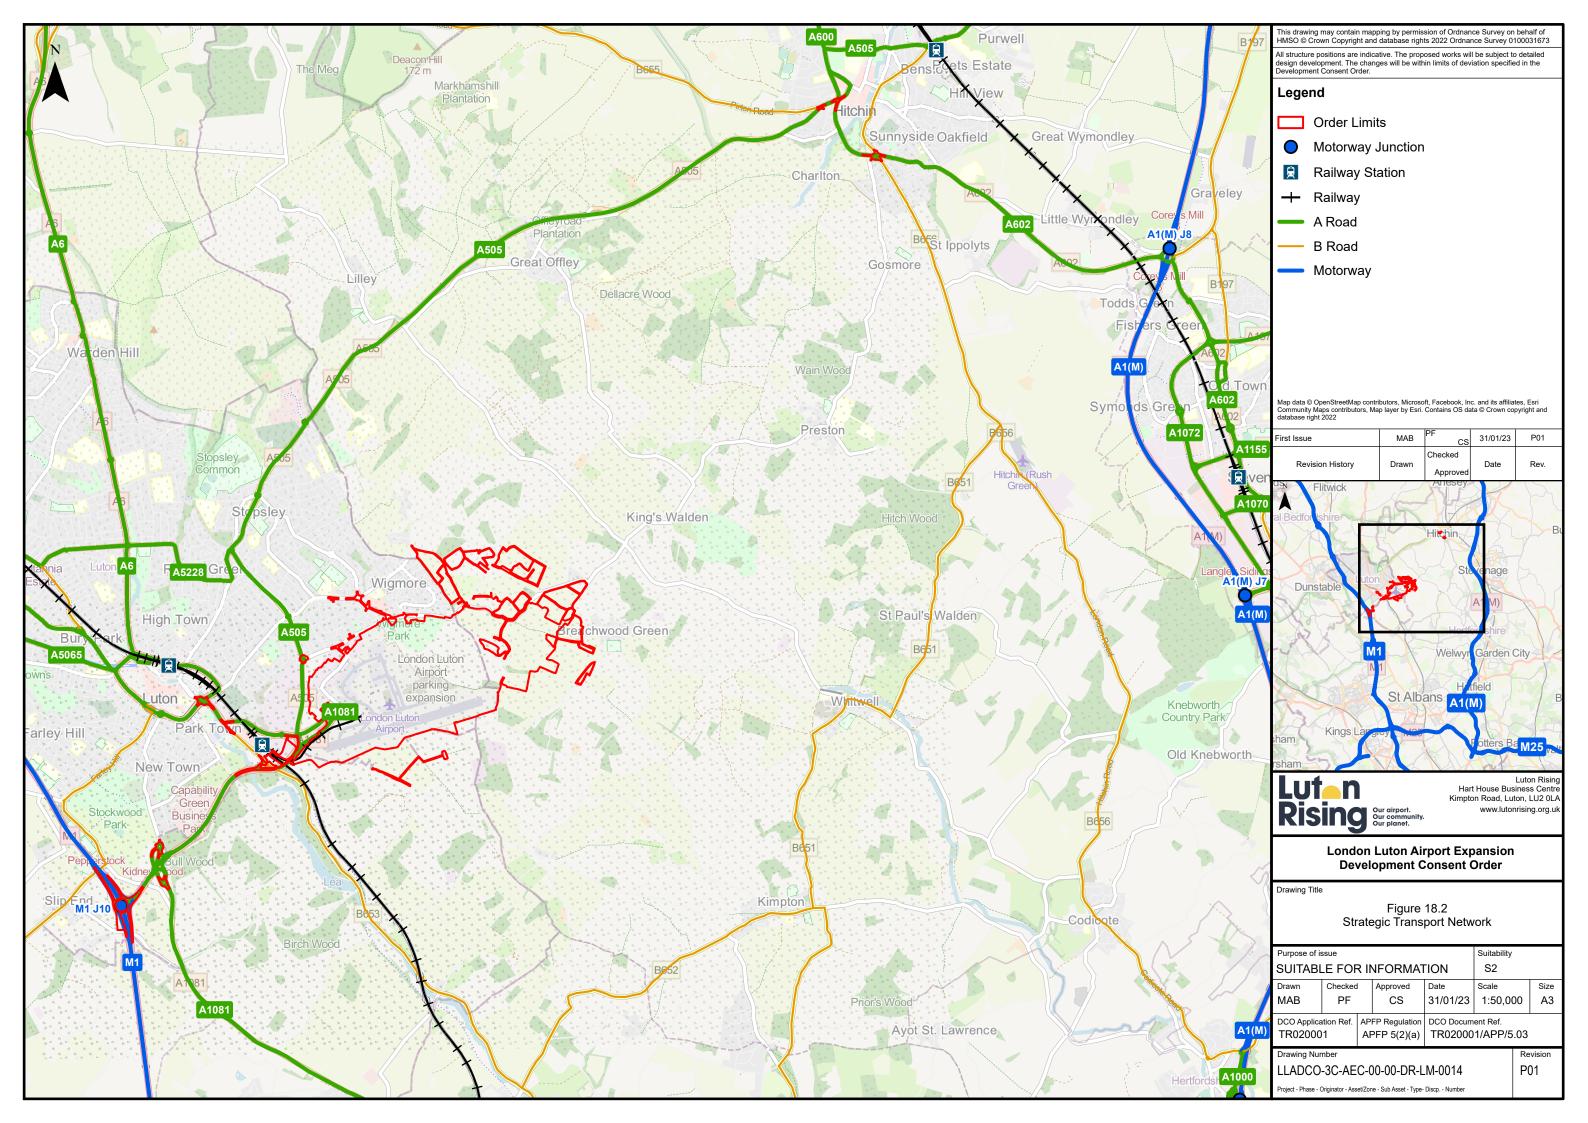

## 5.03 ENVIRONMENTAL STATEMENT CHAPTER 18 TRAFFIC AND TRANSPORTATION FIGURES 18.1 – 18.3

| Regulation number:                      | Regulation 5(2)(a) |
|-----------------------------------------|--------------------|
| Planning Inspectorate Scheme Reference: | TR020001           |
| Document Reference:                     | TR020001/APP/5.03  |
| Author:                                 | Luton Rising       |