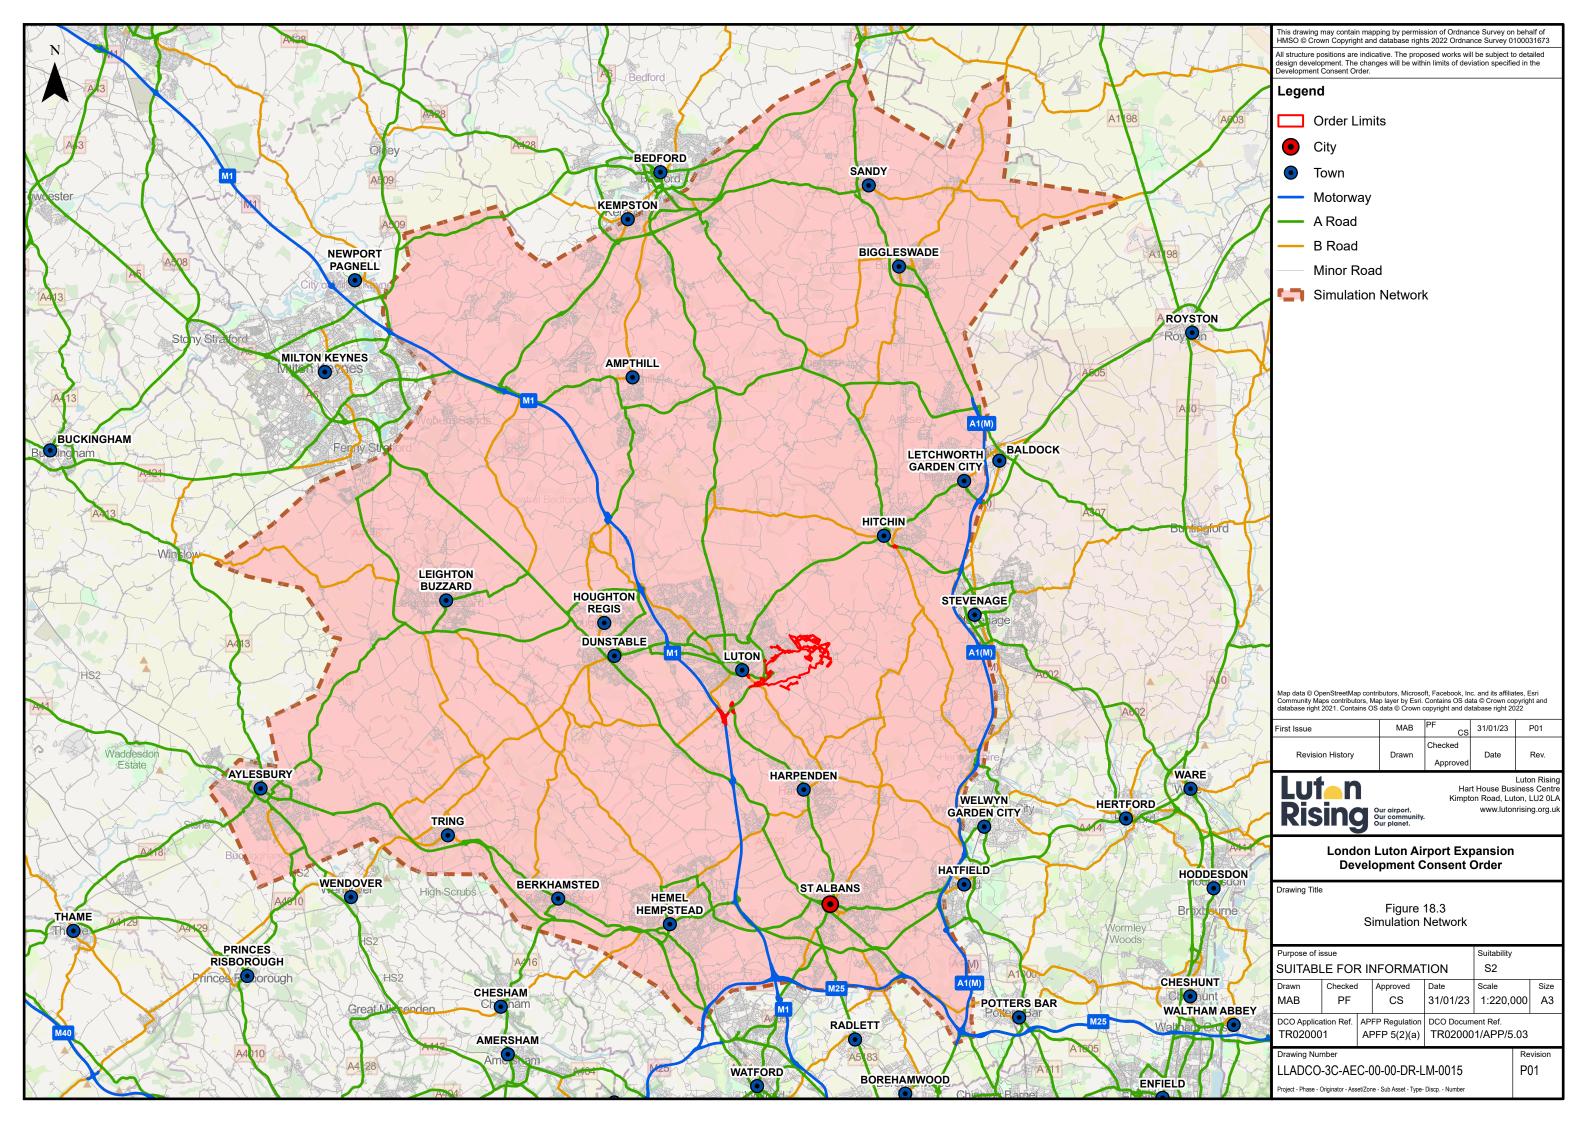

## 5.03 ENVIRONMENTAL STATEMENT CHAPTER 18 TRAFFIC AND TRANSPORTATION FIGURES 18.1 – 18.3

| Regulation number:                      | Regulation 5(2)(a) |
|-----------------------------------------|--------------------|
| Planning Inspectorate Scheme Reference: | TR020001           |
| Document Reference:                     | TR020001/APP/5.03  |
| Author:                                 | Luton Rising       |