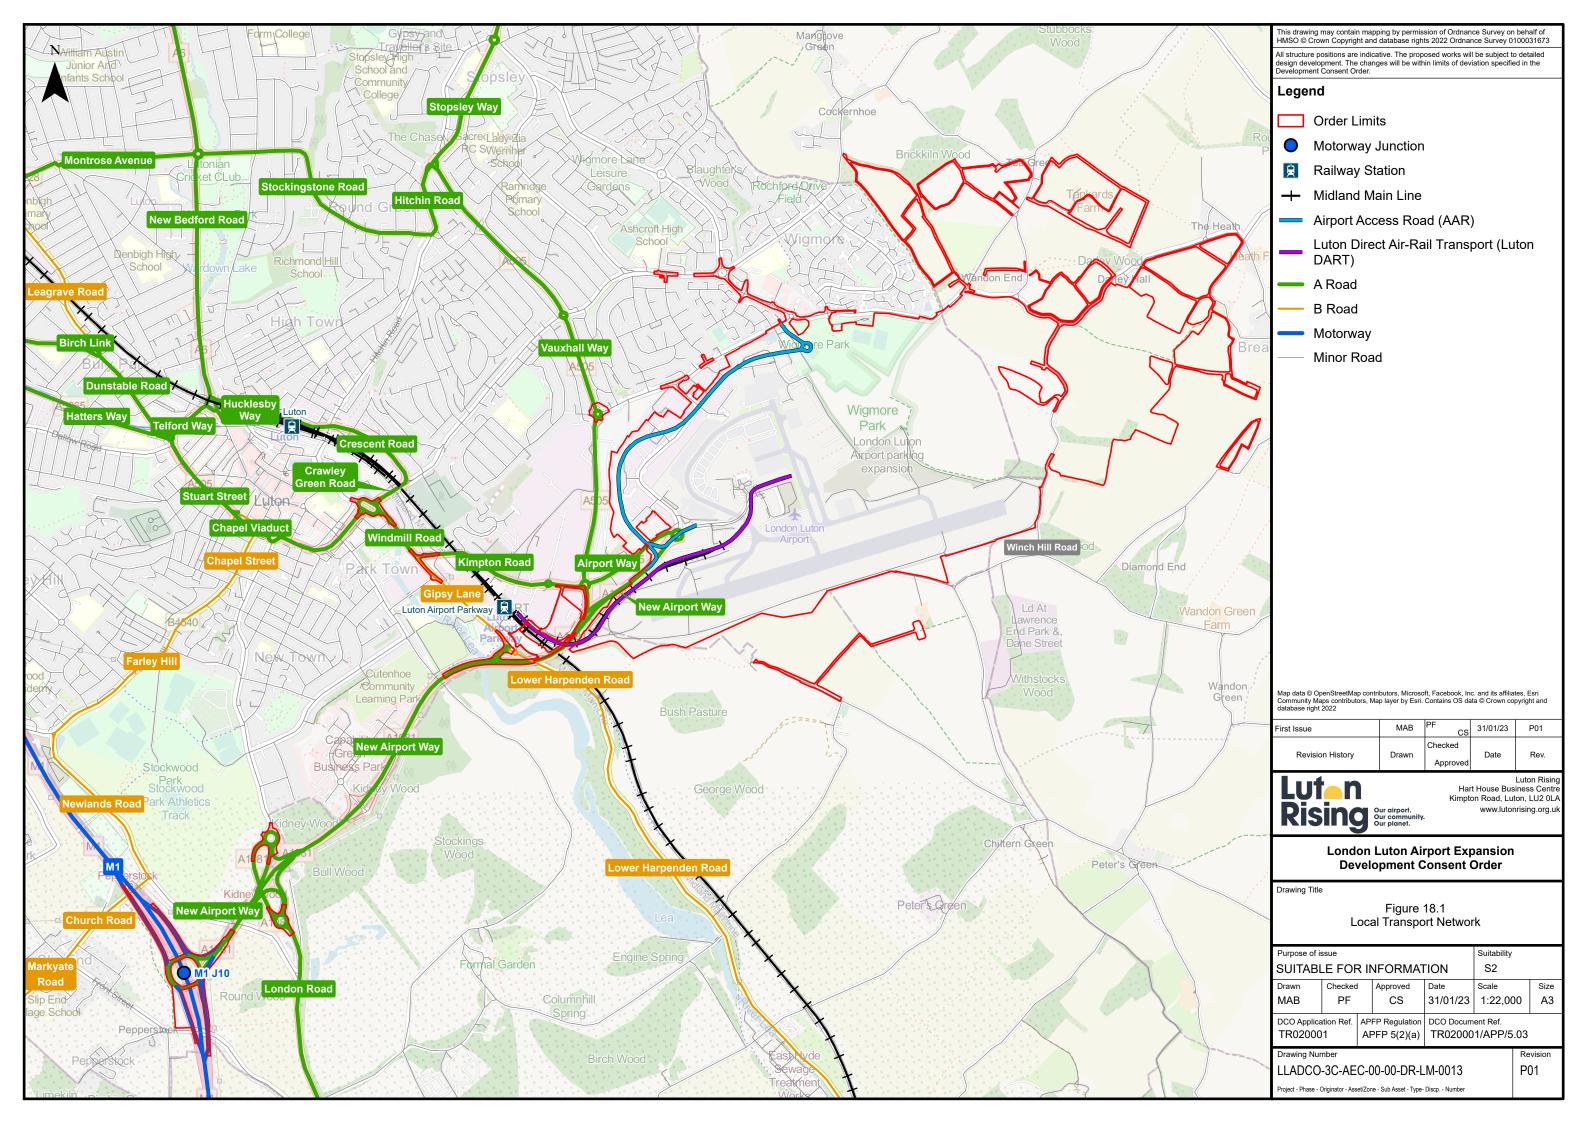

## 5.03 ENVIRONMENTAL STATEMENT CHAPTER 18 TRAFFIC AND TRANSPORTATION FIGURES 18.1 – 18.3

| Regulation number:                      | Regulation 5(2)(a) |
|-----------------------------------------|--------------------|
| Planning Inspectorate Scheme Reference: | TR020001           |
| Document Reference:                     | TR020001/APP/5.03  |
| Author:                                 | Luton Rising       |